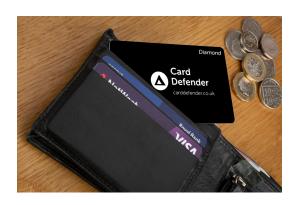

#### Introduction

The growth of contactless cards has seen an increase in fraudulent payments. Criminals are utilising card readers to take £30 one off transactions with the wave and pay system. Whilst other thieves are 'skimming' cards to steal bank details.

The Card Defender Diamond is the ultimate RFID blocking solution that will protect contactless cards within a 10cm radius from skimming material. Eliminating the need for multiple individual card holders.