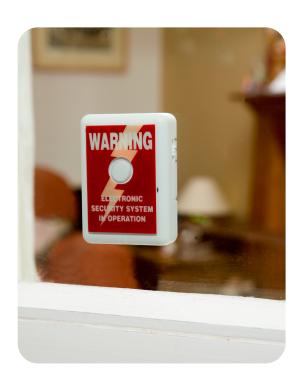

## Key Information

- Sonic Vibration
- Sensitivity adjustment
- 110dBs siren
- Self adhesive sticker
- Quick and easy installation
- Suitable for windows and doors

A simple but effective alarm which uses shock technology to alert residents of a forced entry attempt. The warning sticker also works as a visual deterrent, warning potential intruders that a security system is in place.