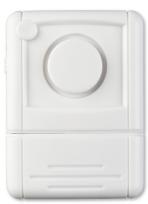

A device that will alert the user if a forced entry attempt is made on glass paneled windows or doors. Highly reliable with its Sonic Vibration to minimise false activation.

## Key Information

- Sonic Vibration
- Sensitivity adjustment
- 110dBs siren
- Self adhesive sticker
- Quick and easy installation
- Suitable for windows and doors

A simple but effective alarm which uses shock technology to alert residents of a forced entry attempt. The warning sticker also works as a visual deterrent, warning potential intruders that a security system is in place.